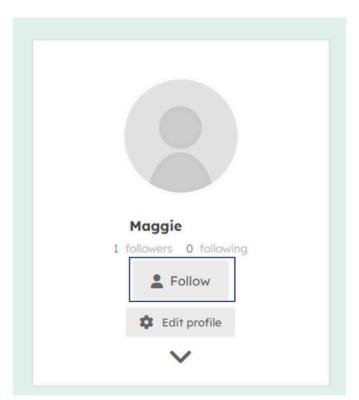

3. their profile should look like the below and you either follow them by clicking on the follow button or

#### 4. Click into their profile by clicking their name and you can follow them by clicking follow

5. To see who you are following or who is following you navigate to your profile and click on either followers or following. Either option will show you members that are following you or you are following so you can find their profiles easier.