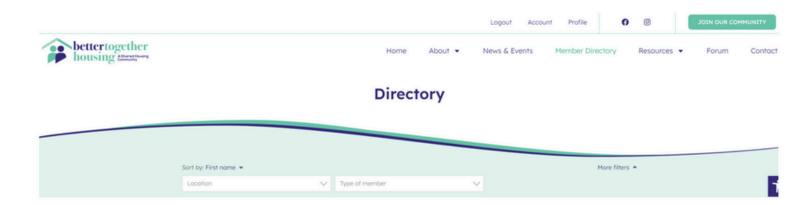

## Followers and following

1. First log into the website. Once you have done this navigate to the Member directory tab which is circled below

2. From the Member Directory find the person you are looking for an click their profile

3. their profile should look like the below and you either follow them by clicking on the follow button or