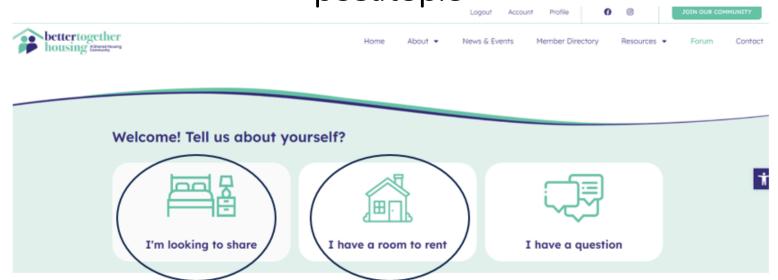

### How to use the Forum to post

1. First log into the website. Once you have done this navigate to the forum tab which is circled below

2. From the forum page you can navigate to either I'm looking to share or I have a room to rent. Both options work the same way when making a post/topic

3. Once you have chose the option for your circumstances you will come to a page that looks like the below. To make a post on the forum you will need to click on the new topic button which is circled below.