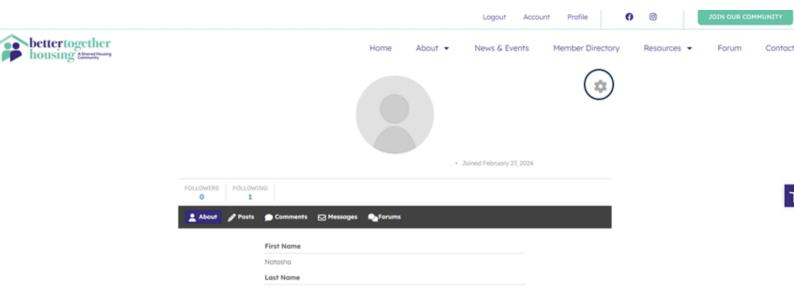

### How to update your profile and about me

1. First log into the website. Once you have done this navigate to the profile option on the top of the website as circled below

2. From your profile page navigate to the gear like symbol that is circled below.