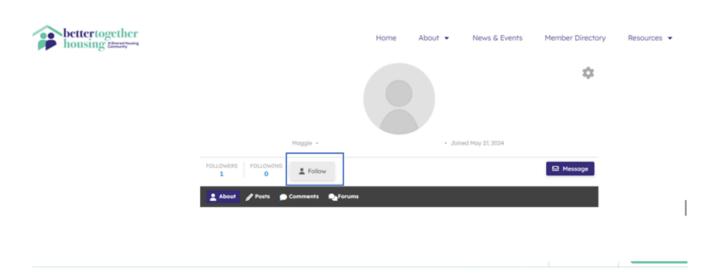

#### 4. Click into their profile by clicking their name and you can follow them by clicking follow

5. To see who you are following or who is following you navigate to your profile and click on either followers or following. Either option will show you members that are following you or you are following so you can find their profiles easier.