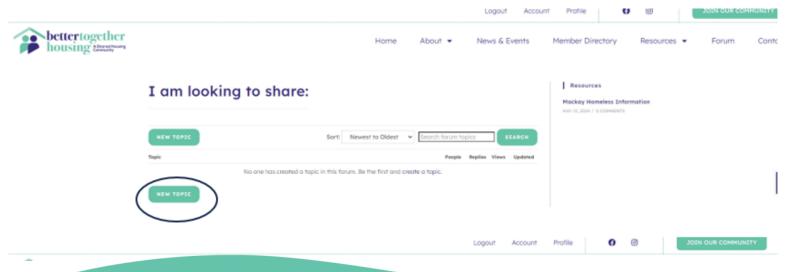

3. Once you have chose the option for your circumstances you will come to a page that looks like the below. To make a post on the forum you will need to click on the new topic button which is circled below.

4. when you click on the new topic button you will see the below. First choose a title for your post this can be looking to share in the kawana area for example. Then below that (which has been highlighted in orange) you can put more information about what you are offering or looking for such as price, preferences etc. Once you are happy with your post you can click on submit topic and it will post on the forum.