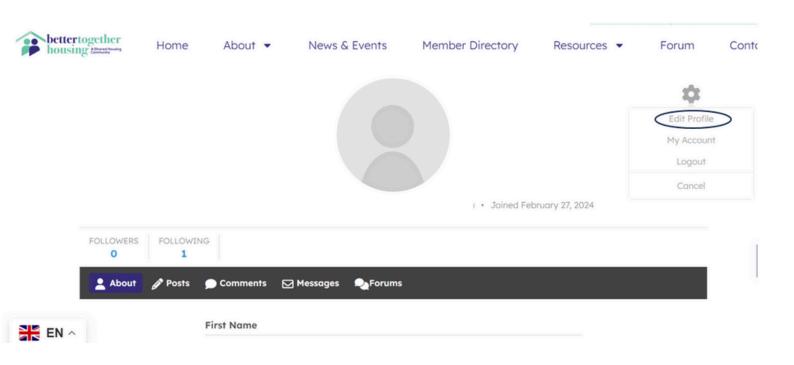

3. Once you have clicked on the gear symbol it will have a drop down option and choose edit profile

4. You should now be able to edit your profile including the About Me section. Make sure that once you have finished editing your profile to click update profile to save the changes