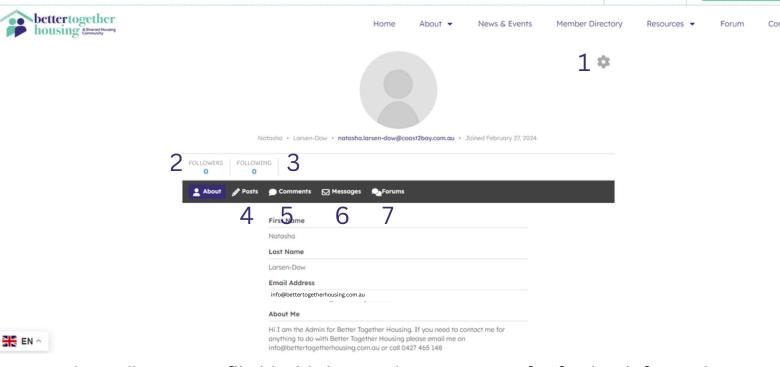

## Your profile

- 1) to edit your profile hit this button (see next page for further information on how to edit your profile)
- 2) Here you can see how many people are following you. Following is like making someone your favourite so you don't have to search for them
  - 3) Here is where you can find members that you are following
    - 4) Here you can see any posts you have made
  - 5) Here you can find where you have asked a question and people have responded
- 6) Here you can find where you have messaged other members
  7) You can find your posts if you have posted on offering a home or looking for a home