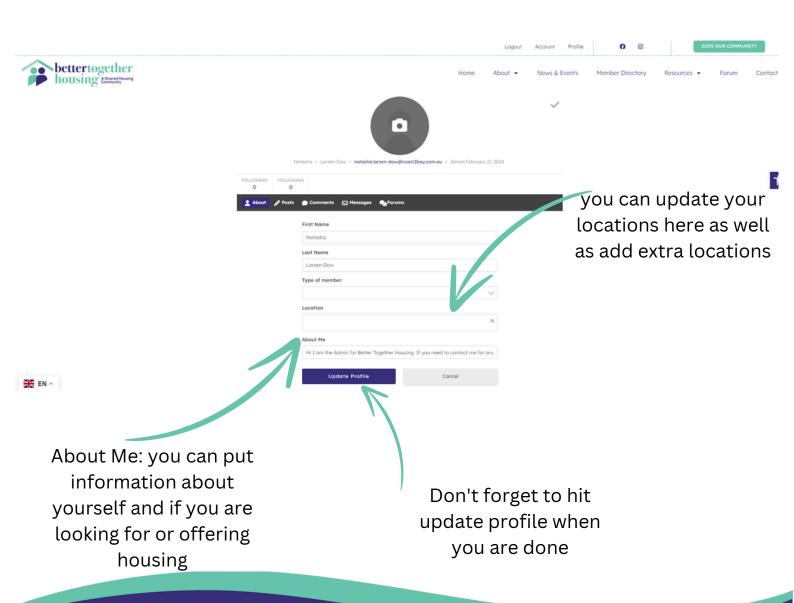

## Your profile

Click here to get to your profile







## Your profile



- 1) to edit your profile hit this button (see next page for further information on how to edit your profile)
- 2) Here you can see how many people are following you. Following is like making someone your favourite so you don't have to search for them
  - 3) Here is where you can find members that you are following
    - 4) Here you can see any posts you have made
  - 5) Here you can find where you have asked a question and people have responded
- 6) Here you can find where you have messaged other members
  7) You can find your posts if you have posted on offering a home or looking for a home



## Edit your profile